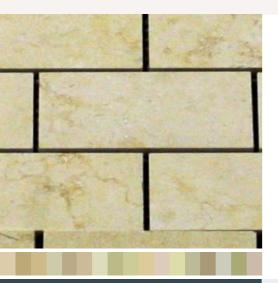

# Brick Pattern Sunny Light Polished

Marble polished 2" x 4" x 5/8" brick pattern

#### \$17.00/SF\*

Egypt

ΠT

\* Material price does not include labor/installation

MT114-MS20