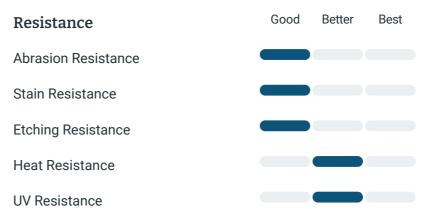

# Cleaning & Maintentance

Needs to be sealed regularly. Clean with non abrasive cloth or sponge with mild soap and warm water. A natural stone cleaner with protectant is recommended. Do not cut directly on the countertops and use trivets for hot pans.